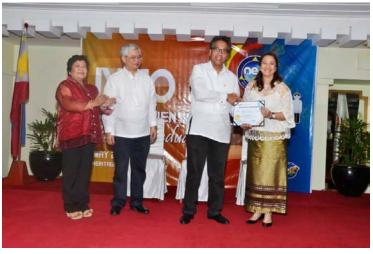

#### "Agaplikar, Agbayad, Alaen": First RS4LG in R1 launched

The City Government of San Fernando, La Union headed by Mayor Pablo C. Ortega launched its new simplified business process and licensing system thru Executive Order No. 09-2014 before representatives from the business sector, media, barangays, and city government officials.

Local Government Academy (LGA) Executive Director Marivel C. Sacendoncillo, who graced the event, said that the simplified procedure will improve the local government's delivery of services in the business sector.

DILG R1 Officer-In-Charge Julie J. Daquioag said San Fernando is the first and pilot city among the nine cities in Region 1 for the simplification process. "This (launching) is just the beginning of the new process and we will continue to monitor it because San Fernando was the first to implement it. This new process is very important to help your clients," Dir. Daquioag said. (LGOO V Benedicta B. Barnachea, with reports from City Media Bureau, City of San Fernando, La Union)