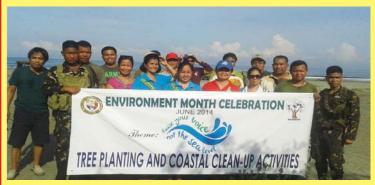

#### **DILG - IS joins Environment Month Celeb**

DILG Field Officers from Sub-Cluster 1 Municipalities of Ilocos Sur which include Sinait, Magsingal, Cabugao, San Juan, Sto. Domingo, San Ildefonso, Sta. Catalina, Caoayan, Bantay and Vigan City together with volunteers workers from various government agencies and scoured the beach-front of Barangay Sived, Casili and Calay-ab, Sto. Domingo, Ilocos Sur as part of the Environment Month Celebration in the province.

With this year's theme, "Raise your Voice, not the Sea Level", national government agencies / instrumentalities, non-government organizations (NGOs) and other stakeholders are enjoined to advocate protection and conservation of natural resources as measures to mitigate the impacts of climate change.

Simultaneous tree planting and cleanup activities were also held across the Province. (LGOO V Marjorie D. Abaya)