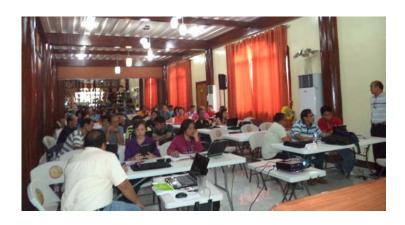

### DILG R1, OPDS conduct FS Preparation Workshop for 2014 SALINTUBIG

The Department of the Interior and Local Government (DILG) Region 1, in partnership with the Office of the Project and Development Services (OPDS) conducted a Program Advocacy, Sector Assessment and Feasibility Study Preparation Workshop for CY 2014 Grassroots Participatory Budgeting **Process** (GPBP - Provision of Potable Water Supply) last April 9 - 12, 2014 at the Kultura Splash Wave, Pugo, Union. A total of 165 participants composed of Municipal Mayors, Provincial / City / Municipal Planning and Development Coordinators. Provincial / City / Municipal Engineers, DILG Provincial Directors, and City / Municipal Local Government Operations Officers from the 14 target - LGUs attended the activity.

The workshop aimed to orient participants salient on the features and mechanics of the GPBP. Water Sector Assessment Tool, and preparation of Technical Proposal. Resource Speakers during the workshop were Engr. Sharwyn M. Sangel, Officer-in-Charge the Project Development and Monitoring Unit DILG R1: Engr. Michael Sumagaysay, Ms. Jesse Gabayno, and Ms. Estella Penamante from the Unit (WSU) the OPDS: Water Sector of and Engr. Cheryl Agustin-Flores of DILG R1 who is now on secondment Infrastructure Officer as Australian Aid (AUSAID). The discussions / workshops cover topics on Water Supply Program Guidelines, Monitoring Program Fund Management, and Evaluation, Feasibility Study Templates, Population and Water Supply Demand, Water Source Development, and Water Supply System Design Preparation. (PO from IIISheila Marie G. Andales with reports LGOO V Sharwyn M. Sangel)