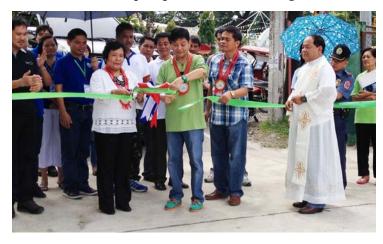

#### "Agaplikar, Agbayad, Alaen": First RS4LG in R1 launched

The City Government of San Fernando, La Union headed by Mayor Pablo C. Ortega launched its new simplified business process and licensing system thru Executive Order No. 09-2014 before representatives from the business sector, media, barangays, and city government officials.

In his message, Mayor Ortega underscored that the new 3-step process will replace the usual 42 steps, deemed taxing for business applicants, before the business permit is released.

"Just *file* for application at the Permits and Licensing Office (PLO), *pay* at the Treasurer's Office the needed payment, get the receipt and then *claim* your permit. This 3-step process will apply to all business processing," said Mayor Ortega. He added that the new process will ensure an improved regulatory environment in starting a business which is clear, simple and short.

The new procedure is dubbed in Iloko as "Agaplikar, Agbayad, Alaen (AAA)," which means to File, Pay and Claim. The three (3) simplified steps were crafted through the assistance of the Department of Interior and Local Government (DILG), the Local Government Academy (LGA) and the International Finance Corporation of the World Bank under the DILG's Regulatory Simplification for Local Governments (RS4LG) Program.

DILG R1 Officer-In-Charge Julie J. Daquioag said San Fernando is the first and pilot city among the nine cities in Region 1 for the simplification process. "This (launching) is just the beginning of the new process and we will continue to monitor it because San Fernando was the first to implement it. This new process is very important to help your clients," Dir. Daquioag said. (LGOO V Benedicta B. Barnachea, with reports from City Media Bureau, City of San Fernando, La Union)