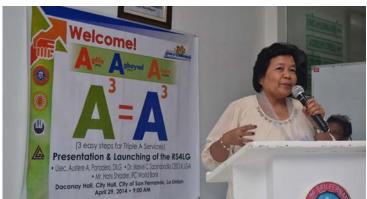

#### "Agaplikar, Agbayad, Alaen": First RS4LG in R1 launched

The City Government of San Fernando, La Union headed by Mayor Pablo C. Ortega launched its new simplified business process and licensing system thru Executive Order No. 09-2014 before representatives from the business sector, media, barangays, and city government officials.

In his message, Mayor Ortega underscored that the new 3-step process will replace the usual 42 steps, deemed taxing for business applicants, before the business permit is released.

"Just *file* for application at the Permits and Licensing Office (PLO), *pay* at the Treasurer's Office the needed payment, get the receipt and then *claim* your permit. This 3-step process will apply to all business processing," said Mayor Ortega. He added that the new process will ensure an improved regulatory environment in starting a business which is clear, simple and short.

The new procedure is dubbed in Iloko as "Agaplikar, Agbayad, Alaen (AAA)," which means to File, Pay and Claim. The three (3) simplified steps were crafted through the assistance of the Department of Interior and Local Government (DILG), the Local Government Academy (LGA) and the International Finance Corporation of the World Bank under the DILG's Regulatory Simplification for Local Governments (RS4LG) Program.