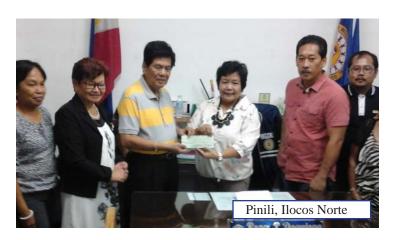

### First tranche 2013 SALINTUBIG funds released to 7 LGUs

The Department of the Interior and Local Government Region 1 (DILG R1) released the first tranche of CY 2013 Sagana at Ligtas na Tubig sa Lahat (SaLiNTubig) funds to seven (7) LGU-beneficiaries. The funds will provide water supply systems to four (4) Waterless Municipalities (Burgos, Nueva Era, and Pinili of Ilocos Norte and San Gabriel, La Union) and three (3) Waterless Barangays (Alilem, G. Del Pilar, and Santa of Ilocos Sur).

The seven (7) LGUs were among the 14 LGUs targeted under the CY 2013 SaLinTubig Program. Three (3) of the 14 LGUs received their first and second tranche of funds last CY 2013 and 1st Quarter CY 2014, respectively, and are in the process of project completion. These LGUs are Dingras, Ilocos Norte; Agno, Pangasinan; and Caoayan, Ilocos Sur. The four (4) remaining LGUs (Infanta, Manaoag, San Fabian, and San Quintin of Pangasinan) are in the process of preparing documentary requirements for the first tranche release of funds. (PO III Sheila Marie G. Andales)