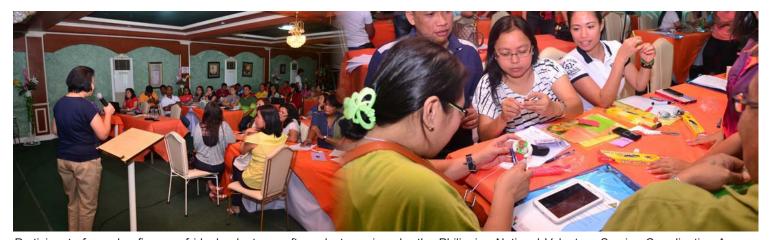

OIC-RD Daquioag welcomes Inter-agency members of the Regional Committee for the Welfare of Children (RCWC) during the Committee's 2nd Quarter Meeting at the DILG R1 Training Hall.

Participants form clay figures of ideal volunteers after a lecture given by the Philippine National Volunteer Service Coordinating Agency (PNVSCA) during the 4<sup>th</sup> Batch Roll-out Training on the Volunteer and Citizenship Program (VCP) at Pangasinan Regency Hotel, Calasiao, Pangasinan last May 6-8, 2014.