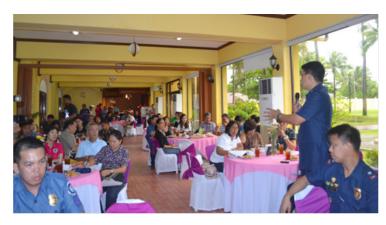

# "Crime Solution through Prevention" Pangasinan holds 2nd Qtr PPOC Meeting

Pangasinan Provincial Peace and Order Council (PPOC) Chairman Gov. Amado T. Espino, Jr. emphasized that prevention is still the best action in crime solution during the 2nd Quarter Provincial Peace and Order Council Meeting last June 6, 2014 at the Capitol Resort Hotel, Capitol Compound, Lingayen, Pangasinan.

Relevant peace and order information from the Department of the Interior and Local Government (DILG) and the Armed Forces of the Philippines (AFP) were disseminated during the meeting. DILG Pangasinan Acting Provincial Director Reggie R. Colisao gave an overview on the legal basis of the PPOC. She presented the relevant provisions of the Local Government Code of 1991 and Executive Order No. 773 outlining the composition, duties, and functionality of the council.

Present during the activity were Vice Gov. Ferdinand Z. Calimlim. Jr., PPOC Vice Chair; PCI Areola the Pangasinan Provincial Police Office (PPPO); Lt. Col. Jason T. Bajet of the Abraham C. Infantry Brigade; Atty. Ramos II (Provincial Prosecutor); Ms. Carmelita S. Duaue of the Pangasinan Federation of Non-Government Organizations: and representatives from eight National Government Agencies. PCI Areola presented the peace and order situation in Pangasinan. He informed the body **PPPO** that the willfully abides with the new standard procedures on crime reporting and accounting mechanisms. This is in line with the desire of the PNP to impose "Serbisyong Makatotohanan." A total crime volume of 8,054 is recorded as of May 2014 which accounts to 11.89% decrease as compared to 2013 record.