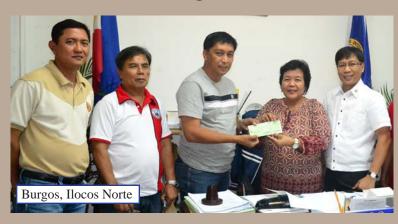

### First tranche 2013 SALINTUBIG funds released to 7 LGUs

The Department of the Interior and Local Government Region 1 (DILG R1) released the first tranche of CY 2013 Sagana at Ligtas na Tubig sa Lahat (SaLiNTubig) funds to seven (7) LGU-beneficiaries. The funds will provide water supply systems to four (4) Waterless Municipalities (Burgos, Nueva Era, and Pinili of Ilocos Norte and San Gabriel, La Union) and three (3) Waterless Barangays (Alilem, G. Del Pilar, and Santa of Ilocos Sur).

The seven (7) LGUs were among the 14 LGUs targeted under the CY 2013 SaLinTubig Program. Three (3) of the 14 LGUs received their first and second tranche of funds last CY 2013 and 1st Quarter CY 2014, respectively, and are in the process of project completion. These LGUs are Dingras, Ilocos Norte; Agno, Pangasinan; and Caoayan, Ilocos Sur. The four (4) remaining LGUs (Infanta, Manaoag, San Fabian, and San Quintin of Pangasinan) are in the process of preparing documentary requirements for the first tranche release of funds. (PO III Sheila Marie G. Andales)