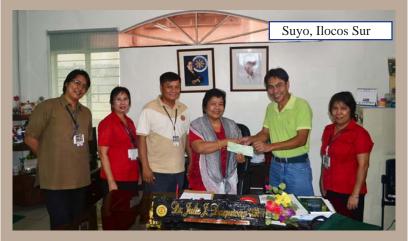

### First tranche 2013 SALINTUBIG funds released to 7 LGUs

The Department of the Interior and Local Government Region 1 (DILG R1) released the first tranche of CY 2013 Sagana at Ligtas na Tubig sa Lahat (SaLiNTubig) funds to seven (7) LGU-beneficiaries. The funds will provide water supply systems to four (4) Waterless Municipalities (Burgos, Nueva Era, and Pinili of Ilocos Norte and San Gabriel, La Union) and three (3) Waterless Barangays (Alilem, G. Del Pilar, and Santa of Ilocos Sur).

The seven (7) LGUs were among the 14 LGUs targeted under the CY 2013 SaLinTubig Program. Three (3) of the 14 LGUs received their first and second tranche of funds last CY 2013 and 1st Quarter CY 2014, respectively, and are in the process of project completion. These LGUs are Dingras, Ilocos Norte; Agno, Pangasinan; and Caoayan, Ilocos Sur. The four (4) remaining LGUs (Infanta, Manaoag, San Fabian, and San Quintin of Pangasinan) are in the process of preparing documentary requirements for the first tranche release of funds. (PO III Sheila Marie G. Andales)